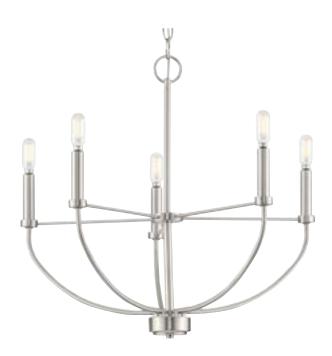

## P400202-009 Leyden

Leyden Collection 5-Light Brushed Nickel Farmhouse Chandelier Light

Category: Chandeliers Finish: Brushed Nickel (Plated) Construction: Steel Construction

Length: 22-3/8 in Diameter: 22-3/8 in Height: 20 in Overall Ht. W/Chain: 95 in

| _ |                                               |                          |                             |                           |
|---|-----------------------------------------------|--------------------------|-----------------------------|---------------------------|
|   | MOUNTING                                      | ELECTRICAL               | LAMPING                     | ADDITIONAL INFORMATION    |
|   | Ceiling Chain                                 | 15 feet of wire supplied | Quantity:<br>five 60 W max. | cULus Dry Location Listed |
|   | 1/8 IP mounting plate for outlet box included | 120 V                    | E12 base Phenolic Socket    | 1-year Limited Warranty   |

6 feet of 9 gauge chain supplied

Canopy covers a standard 4" recessed outlet box: 5" W., 0.875" ht., 5" depth